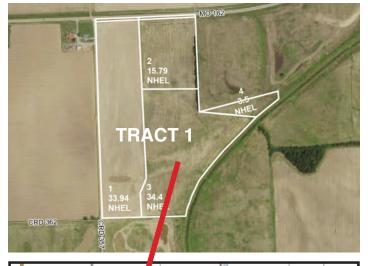

# 87.63 ACRES +/- LOCATED NEAR PORTAGEVILLE IN NEW MADRID COUNTY, MO

#### Tshp 21N, Rge 12E, Sec 28 FSA Farm #1428

**DIRECTIONS TO FARM:** From Portageville, MO at the intersection of US Hwy 61 and MO-162, head West on MO-162 for 4.5 miles. The farm is on the South side of the road just West of Little River.