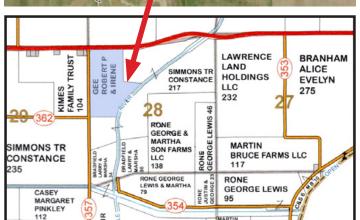

### Tract #1 Owner: Estate of Irene Gee

**AUCTIONEER'S NOTE:** Jeff DeWitt Auction Co. Inc. has been commissioned to sell at public auction approximately 87.63 acres +/- of row crop farmland in New Madrid County, Missouri. The Gee family has owned this farm for several decades and has decided to sell the farm after the passing of Ms. Irene Gee. This is prime farmland suitable for cotton, corn, wheat, and soybeans. FSA reports will be available at auction.

#### Tshp 21N, Rge 12E, Sec 28 FSA Farm #1428

**DIRECTIONS TO FARM:** From Portageville, MO at the intersection of US Hwy 61 and MO-162, head West on MO-162 for 4.5 miles. The farm is on the South side of the road just West of Little River.