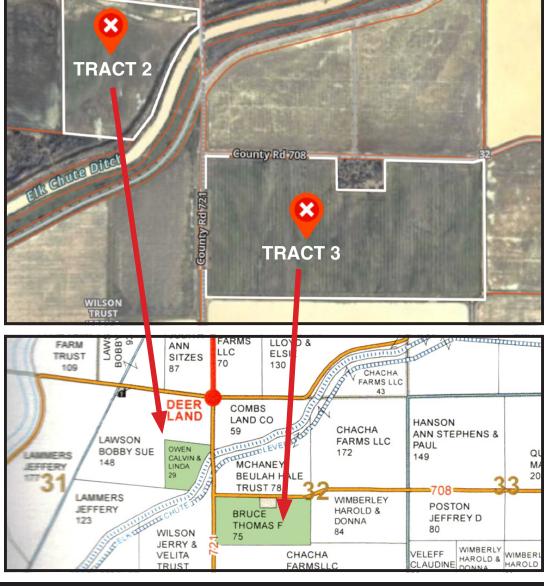

#### Tract #2 – Owner: Estate of Linda Owen

**AUCTIONEER'S NOTE:** Jeff DeWitt Auction Co. Inc. has been commissioned by the Estate of Linda Owen to sell at public auction approx. 29 acres +/- of row crop farmland in Dunklin County, Missouri.

### 29 ACRES +/- LOCATED NEAR KENNETT IN DUNKLIN COUNTY, MO

#### Tshp 18N, Rge 10E, Sec 31

**DIRECTIONS TO FARM:** From Kennett, MO, go east on U.S. Highway 412 for approx. 4 miles to County Line Road/State Highway NN. Head south on County Line Rd. for 3.5 miles until you reach State Highway UU. Turn right on State Highway UU and head west for approx. 4.1 miles. State Highway UU will turn south and the road will become County Road 721. The farm is located on the west side of County Road 721 and lies directly next to Elk Chute Ditch.

#### Tract #3 – Owners: Thomas and Helen Bruce

**AUCTIONEER'S NOTE:** Jeff DeWitt Auction Co. has been commissioned by Thomas and Helen Bruce to sell a public auction approximately 75 acres +/- of row crop farmland. The owners have retired and moved away from the area.

### 75 ACRES +/- LOCATED NEAR KENNETT IN DUNKLIN COUNTY, MC

#### Tshp 18N, Rge 10E, Sec 32

**DIRECTIONS TO FARM:** From Tract 2 head south on County Road 721. The farm will be on your left at the intersection of County Roads 708 and 721.